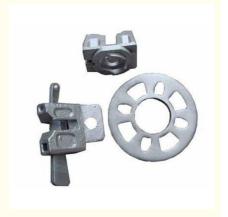

#### **Product Details**

Ringlock accessories

Ringlock accesories are an important part of Ringlock scaffolding, and Ringlock scaffolding can be easily made through ringlock accesories (rosette, ledger head, diagonal head) and steel pipe. Bythai scaffolding ringlock accesories are made of Q235 or Q345 steel. And provide different shapes (Rosette) and weights in order to meet the needs of different customers. Rosette and ledger head are generally made of black parts, because galvanized welding is easy to produce toxic gas, which is very detrimental to the health of workers. On the other hand. Ringlock scaffolding generally uses hot-dipped galvanizing, welding the black rosette or ledger head and steel pipe together, and then going to hot-dip galvanizing after the production is completed, which also saves costs. The diagonal head is generally galvanized, because the process of the diagonal is to flatten the steel pipe. and then link the slash head with rivets, and there is no need to weld.