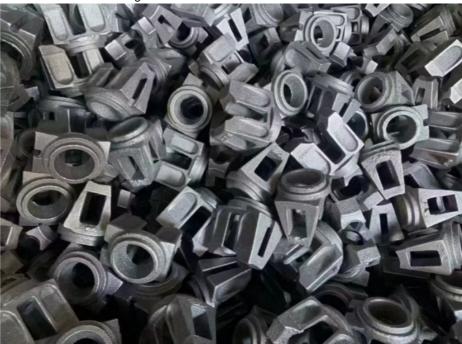

#### **Product Details**

Ringlock accessories

Ringlock accesories are an important part of Ringlock scaffolding, and Ringlock scaffolding can be easily made through ringlock accesories (rosette, ledger head, diagonal head) and steel pipe. Bythai scaffolding ringlock accesories are made of Q235 or Q345 steel. And provide different shapes (Rosette) and weights in order to meet the needs of different customers. Rosette and ledger head are generally made of black parts, because galvanized welding is easy to produce toxic gas, which is very detrimental to the health of workers. On the other hand. Ringlock scaffolding generally uses hot-dipped galvanizing, welding the black rosette or ledger head and steel pipe together, and then going to hot-dip galvanizing after the production is completed, which also saves costs. The diagonal head is generally galvanized, because the process of the diagonal is to flatten the steel pipe. and then link the slash head with rivets, and there is no need to weld.