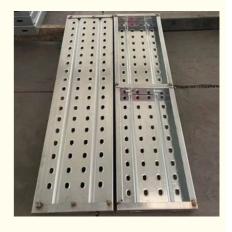

## **Applications:**

Surface: Pre-galvanized/hot Dip Galvanized/Spray Plastic

Usage: Scaffolding

Scaffolding Plank is a product manufactured by Bythai, a leading company in China. It is a high quality steel plank designed for use in scaffolding systems. The product is made with the finest materials and is built to withstand heavy loads and extreme weather conditions. The steel plank 230 is one of the most popular products in our range, with a thickness of 2.3mm and a width of 230mm, making it suitable for most scaffolding systems. The plank is designed to be lightweight, yet strong and durable, making it easy to handle and transport. The scaffolding steel walking planks hook is a unique feature of our product. This hook allows for easy and secure installation onto the scaffolding frame, ensuring the safety of workers while working at heights. The hook also makes it easy to dismantle and reassemble the scaffolding system when needed.

The steel frame for decking plank is another important component of our product. This frame provides additional support and stability to the plank, making it suitable for heavy-duty tasks and ensuring the safety of workers. The frame also adds durability to the product, ensuring a longer lifespan.