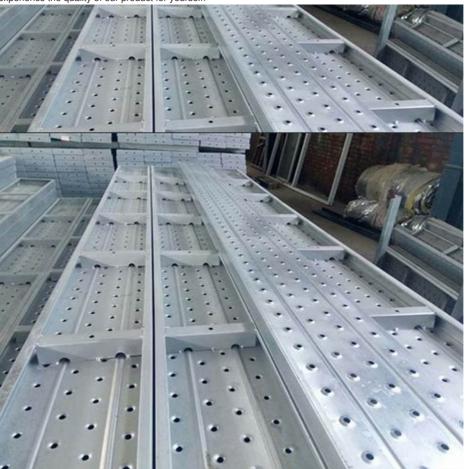

## **Applications:**

Surface: Pre-galvanized/hot Dip Galvanized/Spray Plastic

Usage: Scaffolding

Scaffolding Plank is a product manufactured by Bythai, a leading company in China. It is a high quality steel plank designed for use in scaffolding systems. The product is made with the finest materials and is built to withstand heavy loads and extreme weather conditions. The steel plank 230 is one of the most popular products in our range, with a thickness of 2.3mm and a width of 230mm, making it suitable for most scaffolding systems. The plank is designed to be lightweight, yet strong and durable, making it easy to handle and transport. The scaffolding steel walking planks hook is a unique feature of our product. This hook allows for easy and secure installation onto the scaffolding frame, ensuring the safety of workers while working at heights. The hook also makes it easy to dismantle and reassemble the scaffolding system when needed.

Our scaffolding board is designed to meet the highest safety standards, making it a reliable and trustworthy product for all construction needs. The board is made with high-quality steel and is tested for strength and durability to ensure maximum safety for workers. The steel scaffolding planks are available in various lengths, which can be customized according to the specific requirements of the project. This makes our product suitable for a wide range of construction projects, from small-scale renovations to large-scale commercial buildings.