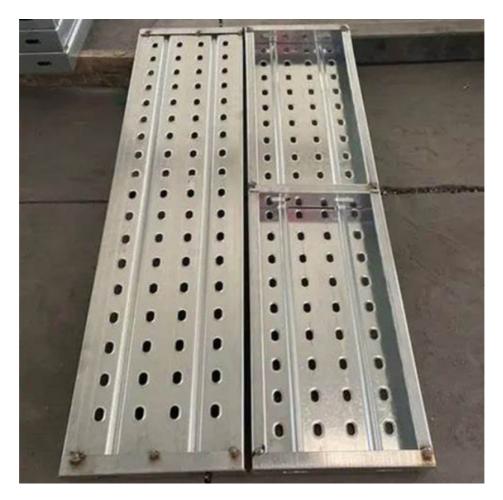

## **Applications:**

Surface: Pre-galvanized/hot Dip Galvanized/Spray Plastic

Usage: Scaffolding

Scaffolding Plank is a product manufactured by Bythai, a leading company in China. It is a high quality steel plank designed for use in scaffolding systems. The product is made with the finest materials and is built to withstand heavy loads and extreme weather conditions. The steel plank 230 is one of the most popular products in our range, with a thickness of 2.3mm and a width of 230mm, making it suitable for most scaffolding systems. The plank is designed to be lightweight, yet strong and durable, making it easy to handle and transport. The scaffolding steel walking planks hook is a unique feature of our product. This hook allows for easy and secure installation onto the scaffolding frame, ensuring the safety of workers while working at heights. The hook also makes it easy to dismantle and reassemble the scaffolding system when needed.

The steel frame for decking plank is another important component of our product. This frame provides additional support and stability to the plank, making it suitable for heavy-duty tasks and ensuring the safety of workers. The frame also adds durability to the product, ensuring a longer lifespan.