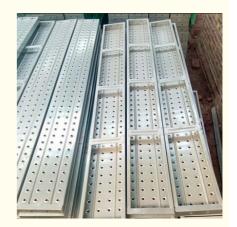

### **Product Description:**

Scaffolding Plank

Our scaffolding plank is a heavy-duty and durable steel plank designed specifically for construction and building projects. Made from high-quality steel, our plank offers superior strength and stability, making it the perfect choice for all your scaffolding needs.

## **Applications:**

Surface: Pre-galvanized/hot Dip Galvanized/Spray Plastic

Usage: Scaffolding

Scaffolding Plank is a product manufactured by Bythai, a leading company in China. It is a high quality steel plank designed for use in scaffolding systems. The product is made with the finest materials and is built to withstand heavy loads and extreme weather conditions. The steel plank 230 is one of the most popular products in our range, with a thickness of 2.3mm and a width of 230mm, making it suitable for most scaffolding systems. The plank is designed to be lightweight, yet strong and durable, making it easy to handle and transport. The scaffolding steel walking planks hook is a unique feature of our product. This hook allows for easy and secure installation onto the scaffolding frame, ensuring the safety of workers while working at heights. The hook also makes it easy to dismantle and reassemble the scaffolding system when needed.