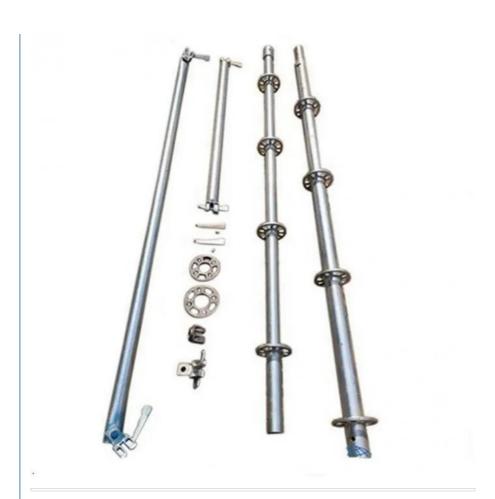

#### Ringlock Standard

| Specification | Tickness(mm) | Length(mm) | surface | Weight(kg) |
|---------------|--------------|------------|---------|------------|
| M48           | 3.25         | 500        | HDG     | 2.56       |
| M48           | 3.25         | 1000       | HDG     | 4.99       |
| M48           | 3.25         | 1500       | HDG     | 7.45       |
| M48           | 3.25         | 2000       | HDG     | 9.95       |
| M48           | 3.25         | 2500       | HDG     | 12.43      |
| M48           | 3.25         | 3000       | DHG     | 14.84      |

#### Ringlock Ledger

| Specification | Tickness(mm) | Length(mm) | surface | Weight(kg) |
|---------------|--------------|------------|---------|------------|
| M48           | 3.0          | 600        | HDG     | 2.35       |
| M48           | 3.0          | 900        | HDG     | 3.23       |
| M48           | 3.0          | 1219       | HDG     | 4.17       |
| M48           | 3.0          | 1800       | HDG     | 5.88       |
| M48           | 3.0          | 1829       | HDG     | 5.95       |
| M48           | 3.0          | 2000       | DHG     | 6.45       |
| M48           | 3.0          | 2500       | HDG     | 7.88       |

### Ringlock Diagonal

| Specification | Tickness(mm) | Length(mm) | surface | Weight(kg) |
|---------------|--------------|------------|---------|------------|
| M48           | 2.75         | 1500*2000  | HDG     | 9.87       |
| M48           | 2.75         | 2000*1219  | HDG     | 9.50       |
| M48           | 2.75         | 2000*2000  | HDG     | 10.55      |
| M48           | 2.75         | 2000*2500  | HDG     | 11.78      |