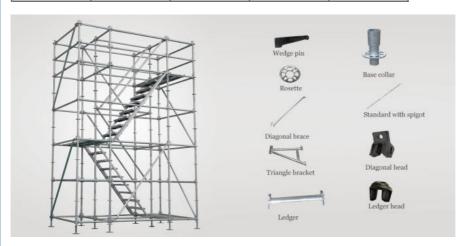

#### Hot Galvanized Scaffolding Accessories

It is used for building, it consists of standard, ledger, diagonal brace, and other ringlock accessories, the steep plank's hook put on the ledger, also have ladder put on it in the process of working, so that it keep safe and convenient

*Ringlock/AllRound/Layher type scaffolding* is widely used in the construction industry, such as building, bridge, viaduct, petrochemical, etc.

It supports to access work and platform as a temporary structure in building construction and also plays a heavy load duty in many kinds of project.