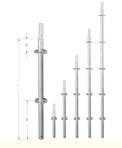

#### Ringlock Standard

| Specification | Tickness(mm) | Length(mm) | surface | Weight(kg) |
|---------------|--------------|------------|---------|------------|
| M48           | 3.25         | 500        | HDG     | 2.56       |
| M48           | 3.25         | 1000       | HDG     | 4.99       |
| M48           | 3.25         | 1500       | HDG     | 7.45       |
| M48           | 3.25         | 2000       | HDG     | 9.95       |
| M48           | 3.25         | 2500       | HDG     | 12.43      |
| M48           | 3.25         | 3000       | DHG     | 14.84      |