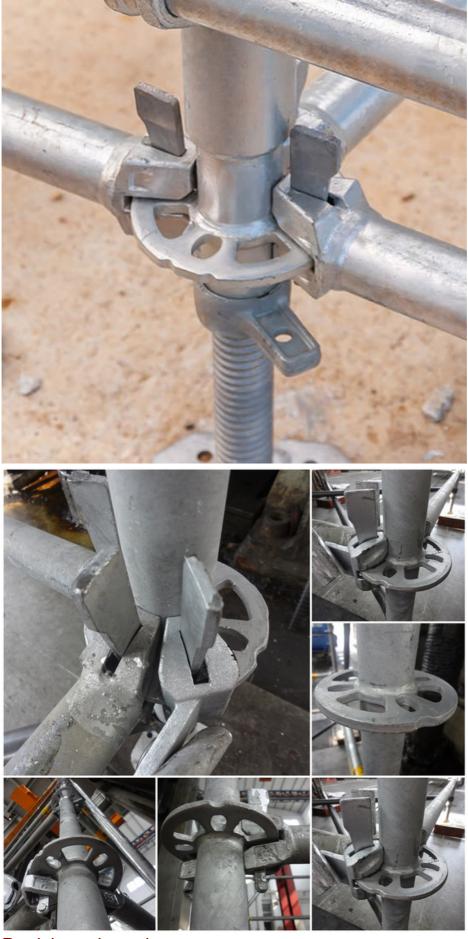

#### Hot Galvanized Scaffolding Accessories

It is used for building, it consists of standard, ledger, diagonal brace, and other ringlock accessories, the steep plank's hook put on the ledger, also have ladder put on it in the process of working, so that it keep safe and convenient

Its surface adapt Hot-galvanized, so that smooth stable and looks very beautiful, and very insert for different part.

Our delivery time is about 20 days, can meet your urgent needs, also, our factory always stock when the price is very suitable