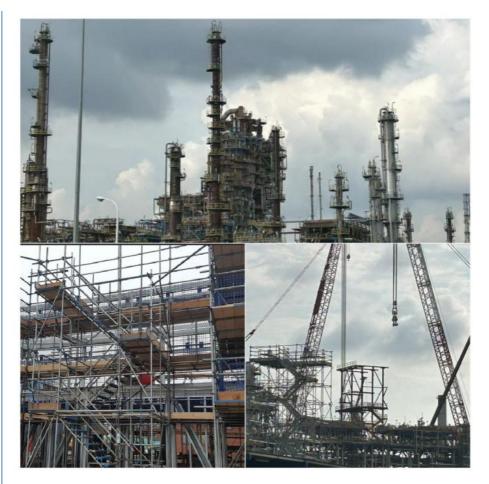

Participate in projects

*Ringlock/AllRound/Layher type scaffolding* is widely used in the construction industry, such as building, bridge, viaduct, petrochemical, etc.

It supports to access work and platform as a temporary structure in building construction and also plays a heavy load duty in many kinds of project.