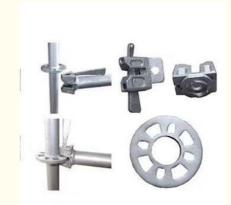

#### Hot Galvanized Scaffolding Accessories

It is used for building, it consists of standard, ledger, diagonal brace, and other ringlock accessories, the steep plank's hook put on the ledger, also have ladder put on it in the process of working, so that it keep safe and convenient

#### Ringlock Standard

| Specification | Tickness(mm) | Length(mm) | surface | Weight(kg) |
|---------------|--------------|------------|---------|------------|
| M48           | 3.25         | 500        | HDG     | 2.56       |
| M48           | 3.25         | 1000       | HDG     | 4.99       |
| M48           | 3.25         | 1500       | HDG     | 7.45       |
| M48           | 3.25         | 2000       | HDG     | 9.95       |
| M48           | 3.25         | 2500       | HDG     | 12.43      |
| M48           | 3.25         | 3000       | DHG     | 14.84      |

#### Ringlock Ledger

| Specification | Tickness(mm) | Length(mm) | surface | Weight(kg) |
|---------------|--------------|------------|---------|------------|
| M48           | 3.0          | 600        | HDG     | 2.35       |
| M48           | 3.0          | 900        | HDG     | 3.23       |
| M48           | 3.0          | 1219       | HDG     | 4.17       |
| M48           | 3.0          | 1800       | HDG     | 5.88       |
| M48           | 3.0          | 1829       | HDG     | 5.95       |
| M48           | 3.0          | 2000       | DHG     | 6.45       |
| M48           | 3.0          | 2500       | HDG     | 7.88       |

### Ringlock Diagonal

| Specification | Tickness(mm) | Length(mm) | surface | Weight(kg) |
|---------------|--------------|------------|---------|------------|
| M48           | 2.75         | 1500*2000  | HDG     | 9.87       |
| M48           | 2.75         | 2000*1219  | HDG     | 9.50       |
| M48           | 2.75         | 2000*2000  | HDG     | 10.55      |
| M48           | 2.75         | 2000*2500  | HDG     | 11.78      |