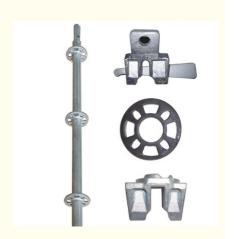

#### Hot Galvanized Scaffolding Accessories

It is used for building, it consists of standard, ledger, diagonal brace, and other ringlock accessories, the steep plank's hook put on the ledger, also have ladder put on it in the process of working, so that it keep safe and convenient

#### Ringlock Standard

| Specification | Tickness(mm) | Length(mm) | surface | Weight(kg) |
|---------------|--------------|------------|---------|------------|
| M48           | 3.25         | 500        | HDG     | 2.56       |
| M48           | 3.25         | 1000       | HDG     | 4.99       |
| M48           | 3.25         | 1500       | HDG     | 7.45       |
| M48           | 3.25         | 2000       | HDG     | 9.95       |
| M48           | 3.25         | 2500       | HDG     | 12.43      |
| M48           | 3.25         | 3000       | DHG     | 14.84      |

#### Ringlock Ledger

| Specification | Tickness(mm) | Length(mm) | surface | Weight(kg) |
|---------------|--------------|------------|---------|------------|
| M48           | 3.0          | 600        | HDG     | 2.35       |
| M48           | 3.0          | 900        | HDG     | 3.23       |
| M48           | 3.0          | 1219       | HDG     | 4.17       |
| M48           | 3.0          | 1800       | HDG     | 5.88       |
| M48           | 3.0          | 1829       | HDG     | 5.95       |
| M48           | 3.0          | 2000       | DHG     | 6.45       |
| M48           | 3.0          | 2500       | HDG     | 7.88       |

### Ringlock Diagonal

| Specification | Tickness(mm) | Length(mm) | surface | Weight(kg) |
|---------------|--------------|------------|---------|------------|
| M48           | 2.75         | 1500*2000  | HDG     | 9.87       |
| M48           | 2.75         | 2000*1219  | HDG     | 9.50       |
| M48           | 2.75         | 2000*2000  | HDG     | 10.55      |
| M48           | 2.75         | 2000*2500  | HDG     | 11.78      |