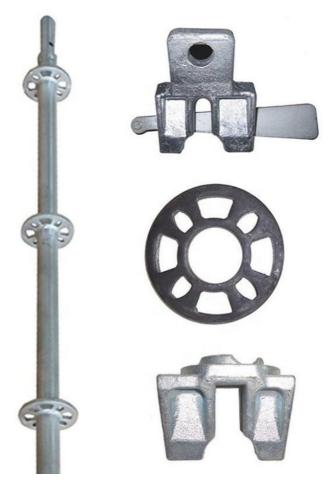

#### Hot Galvanized Scaffolding Accessories

It is used for building, it consists of standard, ledger, diagonal brace, and other ringlock accessories, the steep plank's hook put on the ledger, also have ladder put on it in the process of working, so that it keep safe and convenient