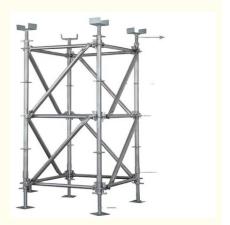

#### **Product Description:**

The Corrosion-Resistant Ringlock is a hot-dip galvanized scaffolding system that is made to withstand harsh weather conditions and extreme temperatures. The hot-dip galvanizing process provides a protective coating that helps prevent rust and corrosion, making it suitable for use in areas prone to moisture and saltwater exposure. The Ringlock System Scaffolding is designed to be lightweight, easy to install, and disassemble, making it an excellent choice for various construction projects.

In summary, the Ringlock System Scaffolding is a reliable and durable industrial style scaffolding system designed to cater to building construction requirements. Its secure scaffolding joints, steel ringlock scaffolding, and corrosion-resistant ringlock properties make it a popular choice for various construction projects. If you are looking for a scaffolding system that offers safety, reliability, and ease of use, then the Ringlock System Scaffolding is an excellent choice.

#### Features:

Product Name: Ringlock System Scaffolding

Application: Building Design Style: Industrial Material: Q235 Steel

Application Scenarios: Architecture Place of Origin: Tianjin China

Features:

Scaffold Coupler System for maximum stability and safety