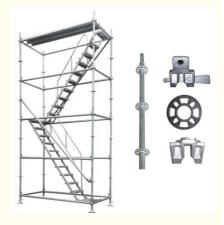

#### **Product Description:**

The Corrosion-Resistant Ringlock is a hot-dip galvanized scaffolding system that is made to withstand harsh weather conditions and extreme temperatures. The hot-dip galvanizing process provides a protective coating that helps prevent rust and corrosion, making it suitable for use in areas prone to moisture and saltwater exposure. The Ringlock System Scaffolding is designed to be lightweight, easy to install, and disassemble, making it an excellent choice for various construction projects.

As a product originating from China, the Ringlock System Scaffolding is manufactured to meet international standards and has been tested and certified for safety and quality. Its industrial design style offers a modern and sleek appearance, ideal for construction sites that require a professional look. The scaffolding system is ideal for applications such as building maintenance, bricklaying, painting, plastering, and more.