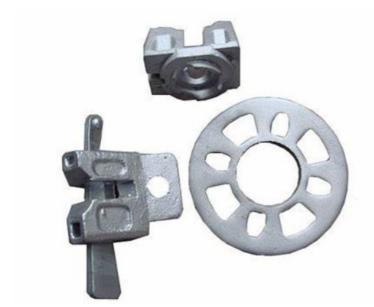

#### **Product Description:**

The Corrosion-Resistant Ringlock is a hot-dip galvanized scaffolding system that is made to withstand harsh weather conditions and extreme temperatures. The hot-dip galvanizing process provides a protective coating that helps prevent rust and corrosion, making it suitable for use in areas prone to moisture and saltwater exposure. The Ringlock System Scaffolding is designed to be lightweight, easy to install, and disassemble, making it an excellent choice for various construction projects.

#### Features:

Product Name: Ringlock System Scaffolding

Application: Building Design Style: Industrial Material: Q235 Steel

Application Scenarios: Architecture Place of Origin: Tianjin China

Features:

Scaffold Coupler System for maximum stability and safety