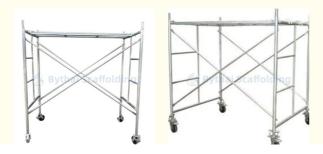

## **Customization:**

Bythai BT04 Scaffold Mobile Frame System

This scaffold mobile frame system is made from high-quality materials, offering you superior durability and stability. It is lightweight, making it easy to move and transport. It is also cost-effective and can be customized to fit your needs. The Bythai BT04 Scaffold System is an excellent walk-through scaffold system that provides maximum safety and efficiency.