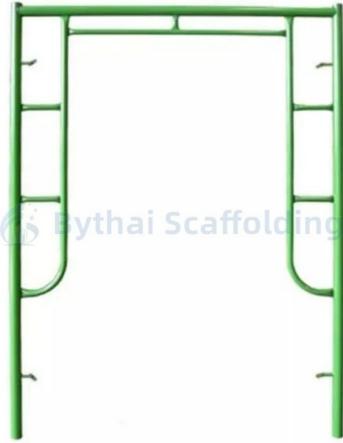

# Pre-galvanized Scaffold Walk Thru Frame Components For High Rise Construction

### **Product Description:**

Pre-galvanized walk-thru frame components offer durability and long-term resistance to corrosion, making them ideal for high-rise construction projects. The walk-thru design allows for easy movement between scaffold sections, improving site efficiency and worker safety. These components are built to withstand harsh weather conditions, providing reliable support for large-scale construction. Contractors can trust these pre-galvanized components to deliver long-lasting performance on demanding projects.

#### Features:

**Product Name:** Frame System Scaffolding **Surface Treatment:** Powder Coating

Reusability: Yes Safety: High Flexibility: High

Color: Steel, Painted Color

Ladder Frame: Yes, for Frame System Structuring