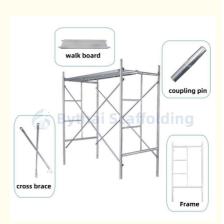

Size: Various Sizes Available

• Component: Frame, Joint Pin, Base Plate, Screw Jack,

Etc.

• Easy Installation: Yes

• Usage: Indoor/Outdoor

#### Features:

**Product Name:** Frame System Scaffolding **Surface Treatment:** Powder Coating

Reusability: Yes Safety: High Flexibility: High

Color: Steel, Painted Color

Ladder Frame: Yes, for Frame System Structuring