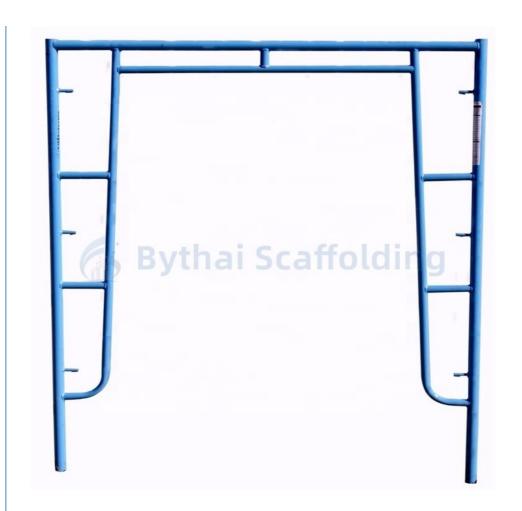

# Pre-galvanized Scaffold Walk Thru Frame Components For High Rise Construction

### **Product Description:**

Pre-galvanized walk-thru frame components offer durability and long-term resistance to corrosion, making them ideal for high-rise construction projects. The walk-thru design allows for easy movement between scaffold sections, improving site efficiency and worker safety. These components are built to withstand harsh weather conditions, providing reliable support for large-scale construction. Contractors can trust these pre-galvanized components to deliver long-lasting performance on demanding projects.

#### Features:

**Product Name:** Frame System Scaffolding **Surface Treatment:** Powder Coating

Reusability: Yes Safety: High Flexibility: High

Color: Steel, Painted Color

Ladder Frame: Yes, for Frame System Structuring