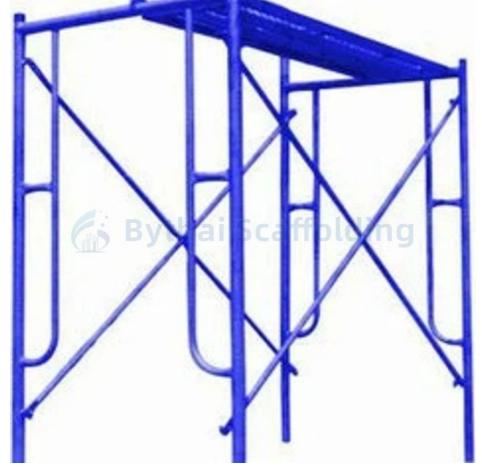

### **Product Description:**

Pre-galvanized walk-thru frame components offer durability and long-term resistance to corrosion, making them ideal for high-rise construction projects. The walk-thru design allows for easy movement between scaffold sections, improving site efficiency and worker safety. These components are built to withstand harsh weather conditions, providing reliable support for large-scale construction. Contractors can trust these pre-galvanized components to deliver long-lasting performance on demanding projects.

## **Applications:**

Bythai BT04 Frame System Scaffolding

Bythai BT04 Frame System Scaffolding is a perfect combination of h frame and ladder frame structures that offer an efficient and costeffective solution for construction projects. It features a high load-bearing capacity, high durability, excellent safety, and reusability. In addition, it is highly cost-effective, making it the perfect choice for applications such as scaffolding, formworks, and temporary structures. These features make Bythai BT04 Frame System Scaffolding the ideal choice for any construction project, as it ensures that the job is done efficiently, safely, and with minimal cost. The high load capacity, durability, and safety of the frame system make it ideal for any kind of scaffolding, formwork, or temporary structure, while the reusability ensures that the product can be used for multiple projects. Bythai BT04 Frame System Scaffolding is the ideal choice for any construction project due to its high load capacity, durability, safety, reusability, and cost-effectiveness. With this product, you can be sure that your construction project will be completed efficiently, safely, and cost-effectively.