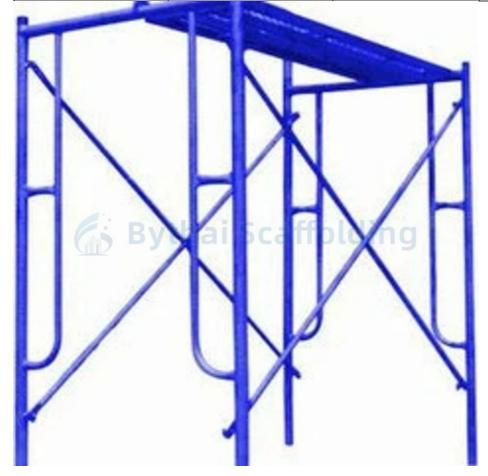

Features:

**Product Name:** Frame System Scaffolding **Surface Treatment:** Powder Coating

Reusability: Yes Safety: High Flexibility: High

Color: Steel, Painted Color

Ladder Frame: Yes, for Frame System Structuring

#### **Applications:**

Bythai BT04 Frame System Scaffolding

Bythai BT04 Frame System Scaffolding is a perfect combination of h frame and ladder frame structures that offer an efficient and costeffective solution for construction projects. It features a high load-bearing capacity, high durability, excellent safety, and reusability. In addition, it is highly cost-effective, making it the perfect choice for applications such as scaffolding, formworks, and temporary structures. These features make Bythai BT04 Frame System Scaffolding the ideal choice for any construction project, as it ensures that the job is done efficiently, safely, and with minimal cost. The high load capacity, durability, and safety of the frame system make it ideal for any kind of scaffolding, formwork, or temporary structure, while the reusability ensures that the product can be used for multiple projects. Bythai BT04 Frame System Scaffolding is the ideal choice for any construction project due to its high load capacity, durability, safety, reusability, and cost-effectiveness. With this product, you can be sure that your construction project will be completed efficiently, safely, and cost-effectively.