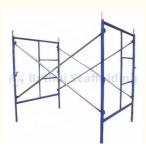

Features:

**Product Name:** Frame System Scaffolding **Surface Treatment:** Powder Coating

Reusability: Yes Safety: High Flexibility: High

Color: Steel, Painted Color

Ladder Frame: Yes, for Frame System Structuring

#### **Applications:**

Bythai BT04 Frame System Scaffolding

Bythai BT04 Frame System Scaffolding is a perfect combination of h frame and ladder frame structures that offer an efficient and costeffective solution for construction projects. It features a high load-bearing capacity, high durability, excellent safety, and reusability. In addition, it is highly cost-effective, making it the perfect choice for applications such as scaffolding, formworks, and temporary structures. These features make Bythai BT04 Frame System Scaffolding the ideal choice for any construction project, as it ensures that the job is done efficiently, safely, and with minimal cost. The high load capacity, durability, and safety of the frame system make it ideal for any kind of scaffolding, formwork, or temporary structure, while the reusability ensures that the product can be used for multiple projects. Bythai BT04 Frame System Scaffolding is the ideal choice for any construction project due to its high load capacity, durability, safety, reusability, and cost-effectiveness. With this product, you can be sure that your construction project will be completed efficiently, safely, and cost-effectively.

#### **Customization:**

Bythai BT04 Scaffold Mobile Frame System

This scaffold mobile frame system is made from high-quality materials, offering you superior durability and stability. It is lightweight, making it easy to move and transport. It is also cost-effective and can be customized to fit your needs. The Bythai BT04 Scaffold System is an excellent walk-through scaffold system that provides maximum safety and efficiency.