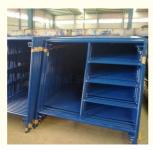

#### **Product Description:**

Customized HDG steel scaffold accessories are designed to enhance the performance of masonry frames in construction projects. Hotdip galvanized for maximum corrosion resistance, these accessories are built to withstand tough environmental conditions. Ideal for contractors seeking customized solutions for specific project requirements, these accessories offer flexibility and durability, ensuring both safety and long-term use. Perfect for large-scale construction or renovation projects where specialized scaffolding is required.

Features:

**Product Name:** Frame System Scaffolding **Surface Treatment:** Powder Coating

Reusability: Yes Safety: High Flexibility: High

Color: Steel, Painted Color

Ladder Frame: Yes, for Frame System Structuring

#### **Applications:**

Bythai BT04 Frame System Scaffolding

Bythai BT04 Frame System Scaffolding is a perfect combination of h frame and ladder frame structures that offer an efficient and costeffective solution for construction projects. It features a high load-bearing capacity, high durability, excellent safety, and reusability. In addition, it is highly cost-effective, making it the perfect choice for applications such as scaffolding, formworks, and temporary structures. These features make Bythai BT04 Frame System Scaffolding the ideal choice for any construction project, as it ensures that the job is done efficiently, safely, and with minimal cost. The high load capacity, durability, and safety of the frame system make it ideal for any kind of scaffolding, formwork, or temporary structure, while the reusability ensures that the product can be used for multiple projects. Bythai BT04 Frame System Scaffolding is the ideal choice for any construction project due to its high load capacity, durability, safety, reusability, and cost-effectiveness. With this product, you can be sure that your construction project will be completed efficiently, safely, and cost-effectively.