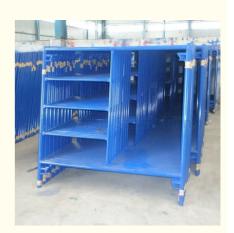

#### **Product Description:**

Customized HDG steel scaffold accessories are designed to enhance the performance of masonry frames in construction projects. Hotdip galvanized for maximum corrosion resistance, these accessories are built to withstand tough environmental conditions. Ideal for contractors seeking customized solutions for specific project requirements, these accessories offer flexibility and durability, ensuring both safety and long-term use. Perfect for large-scale construction or renovation projects where specialized scaffolding is required.

Features:

**Product Name:** Frame System Scaffolding **Surface Treatment:** Powder Coating

Reusability: Yes Safety: High Flexibility: High

Color: Steel, Painted Color

Ladder Frame: Yes, for Frame System Structuring

#### **Applications:**

Bythai BT04 Frame System Scaffolding

Bythai BT04 Frame System Scaffolding is a perfect combination of h frame and ladder frame structures that offer an efficient and costeffective solution for construction projects. It features a high load-bearing capacity, high durability, excellent safety, and reusability. In addition, it is highly cost-effective, making it the perfect choice for applications such as scaffolding, formworks, and temporary structures. These features make Bythai BT04 Frame System Scaffolding the ideal choice for any construction project, as it ensures that the job is done efficiently, safely, and with minimal cost. The high load capacity, durability, and safety of the frame system make it ideal for any kind of scaffolding, formwork, or temporary structure, while the reusability ensures that the product can be used for multiple projects. Bythai BT04 Frame System Scaffolding is the ideal choice for any construction project due to its high load capacity, durability, safety, reusability, and cost-effectiveness. With this product, you can be sure that your construction project will be completed efficiently, safely, and cost-effectively.