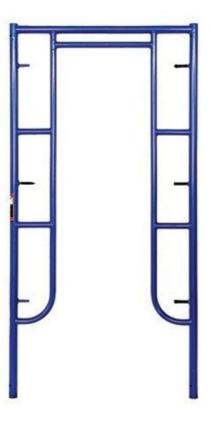

Features:

**Product Name:** Frame System Scaffolding **Surface Treatment:** Powder Coating

Reusability: Yes Safety: High Flexibility: High

Color: Steel, Painted Color

Ladder Frame: Yes, for Frame System Structuring

### **Technical Parameters:**

| name               | Size(W*H)            | Materials        | surface       |
|--------------------|----------------------|------------------|---------------|
| Walk Through Frame | 4'*5'7"(1219*1700mm) |                  |               |
|                    | 5'*6'4"(1524*1930mm) |                  |               |
|                    | 5'*4'(1524*1219mm)   | Q195 /Q235/Q355B | Powder Coated |
|                    | 5'*6'4"(1524*1930mm) |                  |               |
|                    | 5'*6'7"(1524*2007mm) |                  |               |

#### **Applications:**

Bythai BT04 Frame System Scaffolding

Bythai BT04 Frame System Scaffolding is a perfect combination of h frame and ladder frame structures that offer an efficient and costeffective solution for construction projects. It features a high load-bearing capacity, high durability, excellent safety, and reusability. In addition, it is highly cost-effective, making it the perfect choice for applications such as scaffolding, formworks, and temporary structures. These features make Bythai BT04 Frame System Scaffolding the ideal choice for any construction project, as it ensures that the job is done efficiently, safely, and with minimal cost. The high load capacity, durability, and safety of the frame system make it ideal for any kind of scaffolding, formwork, or temporary structure, while the reusability ensures that the product can be used for multiple projects. Bythai BT04 Frame System Scaffolding is the ideal choice for any construction project due to its high load capacity, durability, safety, reusability, and cost-effectiveness. With this product, you can be sure that your construction project will be completed efficiently, safely, and cost-effectively.