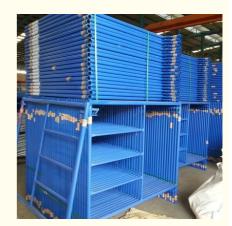

#### **Product Description:**

Customized HDG steel scaffold accessories are designed to enhance the performance of masonry frames in construction projects. Hotdip galvanized for maximum corrosion resistance, these accessories are built to withstand tough environmental conditions. Ideal for contractors seeking customized solutions for specific project requirements, these accessories offer flexibility and durability, ensuring both safety and long-term use. Perfect for large-scale construction or renovation projects where specialized scaffolding is required.

#### **Applications:**

Bythai BT04 Frame System Scaffolding

Bythai BT04 Frame System Scaffolding is a perfect combination of h frame and ladder frame structures that offer an efficient and costeffective solution for construction projects. It features a high load-bearing capacity, high durability, excellent safety, and reusability. In addition, it is highly cost-effective, making it the perfect choice for applications such as scaffolding, formworks, and temporary structures. These features make Bythai BT04 Frame System Scaffolding the ideal choice for any construction project, as it ensures that the job is done efficiently, safely, and with minimal cost. The high load capacity, durability, and safety of the frame system make it ideal for any kind of scaffolding, formwork, or temporary structure, while the reusability ensures that the product can be used for multiple projects. Bythai BT04 Frame System Scaffolding is the ideal choice for any construction project due to its high load capacity, durability, safety, reusability, and cost-effectiveness. With this product, you can be sure that your construction project will be completed efficiently, safely, and cost-effectively.