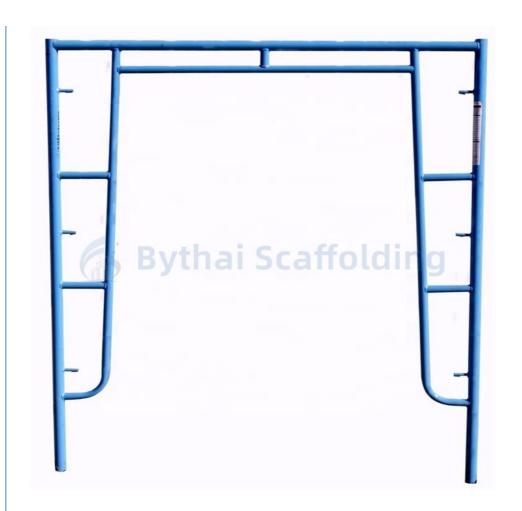

Features:

**Product Name:** Frame System Scaffolding **Surface Treatment:** Powder Coating

Reusability: Yes Safety: High Flexibility: High

Color: Steel, Painted Color

Ladder Frame: Yes, for Frame System Structuring

#### **Applications:**

Bythai BT04 Frame System Scaffolding

Bythai BT04 Frame System Scaffolding is a perfect combination of h frame and ladder frame structures that offer an efficient and costeffective solution for construction projects. It features a high load-bearing capacity, high durability, excellent safety, and reusability. In addition, it is highly cost-effective, making it the perfect choice for applications such as scaffolding, formworks, and temporary structures. These features make Bythai BT04 Frame System Scaffolding the ideal choice for any construction project, as it ensures that the job is done efficiently, safely, and with minimal cost. The high load capacity, durability, and safety of the frame system make it ideal for any kind of scaffolding, formwork, or temporary structure, while the reusability ensures that the product can be used for multiple projects. Bythai BT04 Frame System Scaffolding is the ideal choice for any construction project due to its high load capacity, durability, safety, reusability, and cost-effectiveness. With this product, you can be sure that your construction project will be completed efficiently, safely, and cost-effectively.