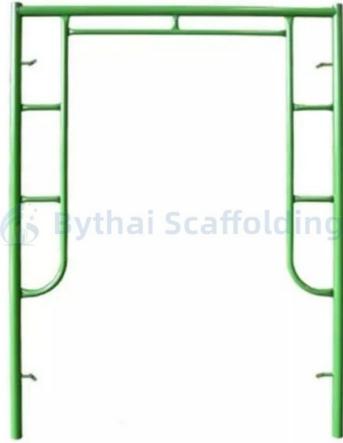

Features:

**Product Name:** Frame System Scaffolding **Surface Treatment:** Powder Coating

Reusability: Yes Safety: High Flexibility: High

Color: Steel, Painted Color

Ladder Frame: Yes, for Frame System Structuring

### **Technical Parameters:**

| name               | Size(W*H)            | Materials        | surface       |
|--------------------|----------------------|------------------|---------------|
| Walk Through Frame | 4'*5'7"(1219*1700mm) |                  |               |
|                    | 5'*6'4"(1524*1930mm) |                  |               |
|                    | 5'*4'(1524*1219mm)   | Q195 /Q235/Q355B | Powder Coated |
|                    | 5'*6'4"(1524*1930mm) |                  |               |
|                    | 5'*6'7"(1524*2007mm) |                  |               |

#### **Applications:**

Bythai BT04 Frame System Scaffolding

Bythai BT04 Frame System Scaffolding is a perfect combination of h frame and ladder frame structures that offer an efficient and costeffective solution for construction projects. It features a high load-bearing capacity, high durability, excellent safety, and reusability. In addition, it is highly cost-effective, making it the perfect choice for applications such as scaffolding, formworks, and temporary structures. These features make Bythai BT04 Frame System Scaffolding the ideal choice for any construction project, as it ensures that the job is done efficiently, safely, and with minimal cost. The high load capacity, durability, and safety of the frame system make it ideal for any kind of scaffolding, formwork, or temporary structure, while the reusability ensures that the product can be used for multiple projects. Bythai BT04 Frame System Scaffolding is the ideal choice for any construction project due to its high load capacity, durability, safety, reusability, and cost-effectiveness. With this product, you can be sure that your construction project will be completed efficiently, safely, and cost-effectively.