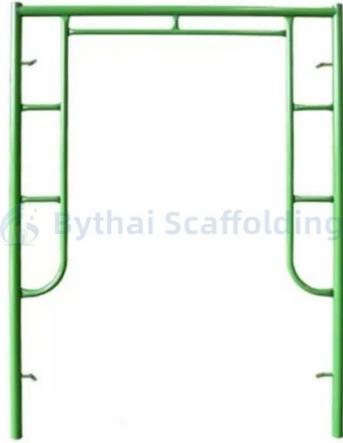

# Blue Powder Coated Q235 Steel Frame Scaffolding Walk Through Style Various Sizes Easy Installation

#### **Product Description:**

Constructed from Q235 steel, our Walk Through Style Frame Scaffolding is designed for optimal accessibility and safety. The blue powder-coated finish provides a protective barrier against corrosion while adding a professional appearance. This scaffolding system facilitates easy movement through the structure, making it ideal for high-traffic construction sites. Suitable for both commercial and industrial use, the Walk Through style is perfect for projects requiring frequent access and mobility. Its robust design ensures stability and security, enhancing overall site productivity.

Features:

**Product Name:** Frame System Scaffolding **Surface Treatment:** Powder Coating

Reusability: Yes Safety: High Flexibility: High

Color: Steel, Painted Color

Ladder Frame: Yes, for Frame System Structuring