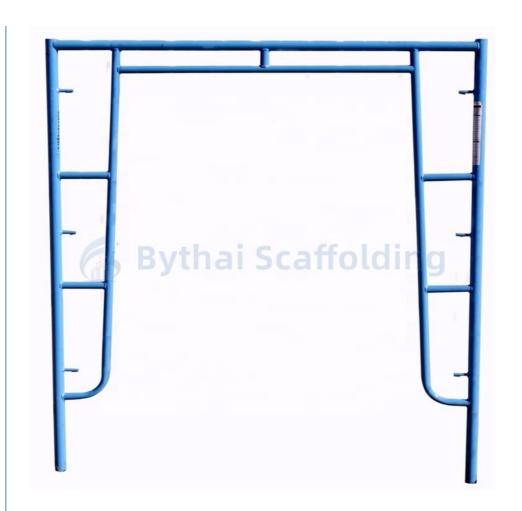

# Blue Powder Coated Q235 Steel Frame Scaffolding Walk Through Style Various Sizes Easy Installation

#### **Product Description:**

Constructed from Q235 steel, our Walk Through Style Frame Scaffolding is designed for optimal accessibility and safety. The blue powder-coated finish provides a protective barrier against corrosion while adding a professional appearance. This scaffolding system facilitates easy movement through the structure, making it ideal for high-traffic construction sites. Suitable for both commercial and industrial use, the Walk Through style is perfect for projects requiring frequent access and mobility. Its robust design ensures stability and security, enhancing overall site productivity.

Features:

**Product Name:** Frame System Scaffolding **Surface Treatment:** Powder Coating

Reusability: Yes Safety: High Flexibility: High

Color: Steel, Painted Color

Ladder Frame: Yes, for Frame System Structuring