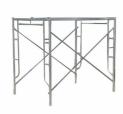

# More Images

## **Applications:**

Bythai BT04 Frame System Scaffolding

Bythai BT04 Frame System Scaffolding is a perfect combination of h frame and ladder frame structures that offer an efficient and costeffective solution for construction projects. It features a high load-bearing capacity, high durability, excellent safety, and reusability. In addition, it is highly cost-effective, making it the perfect choice for applications such as scaffolding, formworks, and temporary structures. These features make Bythai BT04 Frame System Scaffolding the ideal choice for any construction project, as it ensures that the job is done efficiently, safely, and with minimal cost. The high load capacity, durability, and safety of the frame system make it ideal for any kind of scaffolding, formwork, or temporary structure, while the reusability ensures that the product can be used for multiple projects. Bythai BT04 Frame System Scaffolding is the ideal choice for any construction project due to its high load capacity, durability, safety, reusability, and cost-effectiveness. With this product, you can be sure that your construction project will be completed efficiently, safely, and cost-effectively.