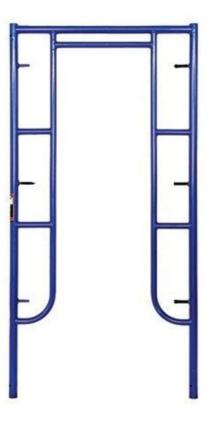

#### **Product Description:**

Constructed from Q235 steel, our Walk Through Style Frame Scaffolding is designed for optimal accessibility and safety. The blue powder-coated finish provides a protective barrier against corrosion while adding a professional appearance. This scaffolding system facilitates easy movement through the structure, making it ideal for high-traffic construction sites. Suitable for both commercial and industrial use, the Walk Through style is perfect for projects requiring frequent access and mobility. Its robust design ensures stability and security, enhancing overall site productivity.

Features:

**Product Name:** Frame System Scaffolding **Surface Treatment:** Powder Coating

Reusability: Yes Safety: High Flexibility: High

Color: Steel, Painted Color

Ladder Frame: Yes, for Frame System Structuring

## **Technical Parameters:**

| name               | Size(W*H)            | Materials        | surface       |
|--------------------|----------------------|------------------|---------------|
| Walk Through Frame | 4'*5'7"(1219*1700mm) |                  |               |
|                    | 5'*6'4"(1524*1930mm) |                  |               |
|                    | 5'*4'(1524*1219mm)   | Q195 /Q235/Q355B | Powder Coated |
|                    | 5'*6'4"(1524*1930mm) |                  |               |
|                    | 5'*6'7"(1524*2007mm) |                  |               |