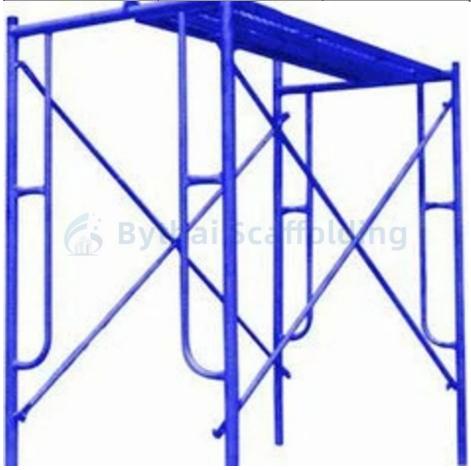

#### **Product Description:**

Constructed from Q235 steel, our Walk Through Style Frame Scaffolding is designed for optimal accessibility and safety. The blue powder-coated finish provides a protective barrier against corrosion while adding a professional appearance. This scaffolding system facilitates easy movement through the structure, making it ideal for high-traffic construction sites. Suitable for both commercial and industrial use, the Walk Through style is perfect for projects requiring frequent access and mobility. Its robust design ensures stability and security, enhancing overall site productivity.

Features:

**Product Name:** Frame System Scaffolding **Surface Treatment:** Powder Coating

Reusability: Yes Safety: High Flexibility: High

Color: Steel, Painted Color

Ladder Frame: Yes, for Frame System Structuring

## **Technical Parameters:**

| name               | Size(W*H)            | Materials        | surface       |
|--------------------|----------------------|------------------|---------------|
| Walk Through Frame | 4'*5'7"(1219*1700mm) |                  |               |
|                    | 5'*6'4"(1524*1930mm) |                  |               |
|                    | 5'*4'(1524*1219mm)   | Q195 /Q235/Q355B | Powder Coated |
|                    | 5'*6'4"(1524*1930mm) |                  |               |
|                    | 5'*6'7"(1524*2007mm) |                  |               |