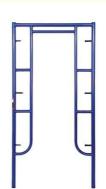

#### **Product Description:**

Constructed from Q235 steel, our Walk Through Style Frame Scaffolding is designed for optimal accessibility and safety. The blue powder-coated finish provides a protective barrier against corrosion while adding a professional appearance. This scaffolding system facilitates easy movement through the structure, making it ideal for high-traffic construction sites. Suitable for both commercial and industrial use, the Walk Through style is perfect for projects requiring frequent access and mobility. Its robust design ensures stability and security, enhancing overall site productivity.

Features:

**Product Name:** Frame System Scaffolding **Surface Treatment:** Powder Coating

Reusability: Yes Safety: High Flexibility: High

Color: Steel, Painted Color

Ladder Frame: Yes, for Frame System Structuring