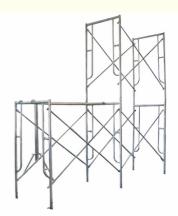

# More Images

## **Applications:**

Bythai BT04 Frame System Scaffolding

Bythai BT04 Frame System Scaffolding is a perfect combination of h frame and ladder frame structures that offer an efficient and costeffective solution for construction projects. It features a high load-bearing capacity, high durability, excellent safety, and reusability. In addition, it is highly cost-effective, making it the perfect choice for applications such as scaffolding, formworks, and temporary structures. These features make Bythai BT04 Frame System Scaffolding the ideal choice for any construction project, as it ensures that the job is done efficiently, safely, and with minimal cost. The high load capacity, durability, and safety of the frame system make it ideal for any kind of scaffolding, formwork, or temporary structure, while the reusability ensures that the product can be used for multiple projects. Bythai BT04 Frame System Scaffolding is the ideal choice for any construction project due to its high load capacity, durability, safety, reusability, and cost-effectiveness. With this product, you can be sure that your construction project will be completed efficiently, safely, and cost-effectively.