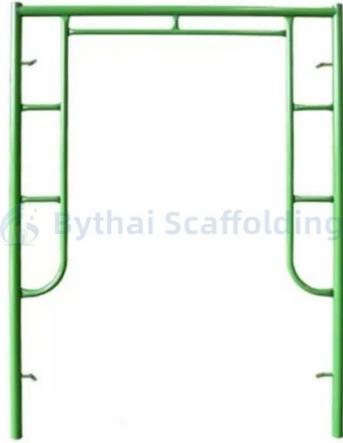

# 5" x 6' 4" Frame Scaffolding S-Style Walk Through Style Red Powder Coated Q355 Steel

#### **Product Description:**

Made from Q355 steel, our Walk Through Style Frame Scaffolding offers exceptional strength and durability. The red powder-coated finish enhances protection against corrosion and adds a professional look to your construction site. This scaffolding system allows for easy movement through the structure, making it ideal for high-traffic areas. Suitable for both commercial and industrial use, the Walk Through style is perfect for projects that require frequent access and mobility. Its robust design ensures stability and safety, improving overall efficiency on the job.

## **Technical Parameters:**

| name               | Size(W*H)            | Materials        | surface       |
|--------------------|----------------------|------------------|---------------|
| Walk-Through Frame | 4'*5'7"(1219*1700mm) |                  |               |
|                    | 5'*6'4"(1524*1930mm) |                  |               |
|                    | 5'*4'(1524*1219mm)   | Q195 /Q235/Q355B | Powder Coated |
|                    | 5'*6'4"(1524*1930mm) | <br> -           |               |
|                    | 5'*6'7"(1524*2007mm) |                  |               |