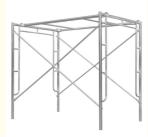

# More Images

#### **Customization:**

Bythai BT04 Scaffold Mobile Frame System

This scaffold mobile frame system is made from high-quality materials, offering you superior durability and stability. It is lightweight, making it easy to move and transport. It is also cost-effective and can be customized to fit your needs. The Bythai BT04 Scaffold System is an excellent walk-through scaffold system that provides maximum safety and efficiency.