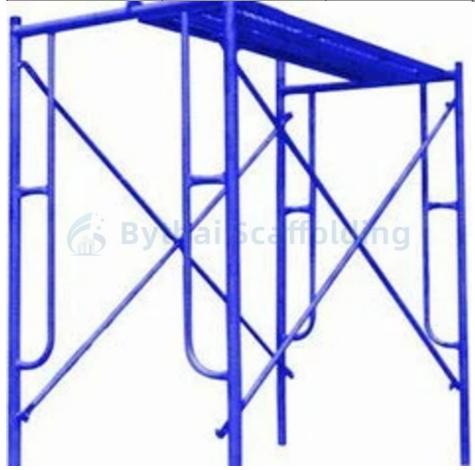

#### **Product Description:**

Made from Q355 steel, our Walk Through Style Frame Scaffolding offers exceptional strength and durability. The red powder-coated finish enhances protection against corrosion and adds a professional look to your construction site. This scaffolding system allows for easy movement through the structure, making it ideal for high-traffic areas. Suitable for both commercial and industrial use, the Walk Through style is perfect for projects that require frequent access and mobility. Its robust design ensures stability and safety, improving overall efficiency on the job.

Features:

**Product Name:** Frame System Scaffolding **Surface Treatment:** Powder Coating

Reusability: Yes Safety: High Flexibility: High

Color: Steel, Painted Color

Ladder Frame: Yes, for Frame System Structuring

## **Technical Parameters:**

| name               | Size(W*H)            | Materials        | surface       |
|--------------------|----------------------|------------------|---------------|
| Walk-Through Frame | 4'*5'7"(1219*1700mm) |                  |               |
|                    | 5'*6'4"(1524*1930mm) |                  |               |
|                    | 5'*4'(1524*1219mm)   | Q195 /Q235/Q355B | Powder Coated |
|                    | 5'*6'4"(1524*1930mm) | <br> -           |               |
|                    | 5'*6'7"(1524*2007mm) |                  |               |