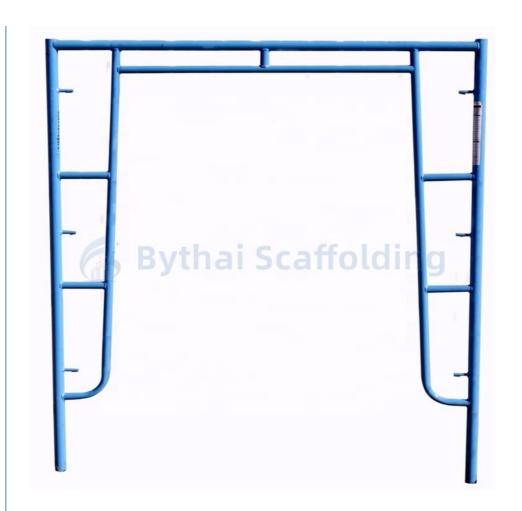

#### **Product Description:**

Made from Q355 steel, our Walk Through Style Frame Scaffolding offers exceptional strength and durability. The red powder-coated finish enhances protection against corrosion and adds a professional look to your construction site. This scaffolding system allows for easy movement through the structure, making it ideal for high-traffic areas. Suitable for both commercial and industrial use, the Walk Through style is perfect for projects that require frequent access and mobility. Its robust design ensures stability and safety, improving overall efficiency on the job.

Features:

**Product Name:** Frame System Scaffolding **Surface Treatment:** Powder Coating

Reusability: Yes Safety: High Flexibility: High

Color: Steel, Painted Color

Ladder Frame: Yes, for Frame System Structuring

## **Technical Parameters:**

| name               | Size(W*H)            | Materials        | surface       |
|--------------------|----------------------|------------------|---------------|
| Walk-Through Frame | 4'*5'7"(1219*1700mm) |                  |               |
|                    | 5'*6'4"(1524*1930mm) |                  |               |
|                    | 5'*4'(1524*1219mm)   | Q195 /Q235/Q355B | Powder Coated |
|                    | 5'*6'4"(1524*1930mm) | <br> -           |               |
|                    | 5'*6'7"(1524*2007mm) |                  |               |