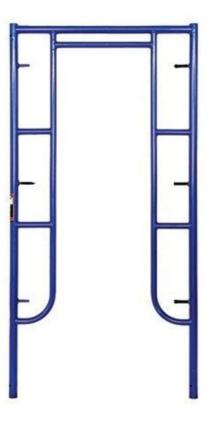

# 5" x 6' 4" Frame Scaffolding S-Style Walk Through Style Red Powder Coated Q355 Steel

#### **Product Description:**

Made from Q355 steel, our Walk Through Style Frame Scaffolding offers exceptional strength and durability. The red powder-coated finish enhances protection against corrosion and adds a professional look to your construction site. This scaffolding system allows for easy movement through the structure, making it ideal for high-traffic areas. Suitable for both commercial and industrial use, the Walk Through style is perfect for projects that require frequent access and mobility. Its robust design ensures stability and safety, improving overall efficiency on the job.

## **Technical Parameters:**

| name               | Size(W*H)            | Materials        | surface       |
|--------------------|----------------------|------------------|---------------|
| Walk-Through Frame | 4'*5'7"(1219*1700mm) |                  |               |
|                    | 5'*6'4"(1524*1930mm) |                  |               |
|                    | 5'*4'(1524*1219mm)   | Q195 /Q235/Q355B | Powder Coated |
|                    | 5'*6'4"(1524*1930mm) | <br> -           |               |
|                    | 5'*6'7"(1524*2007mm) |                  |               |