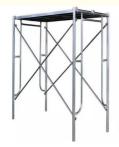

# More Images

## **Applications:**

Bythai BT04 Frame System Scaffolding

Bythai BT04 Frame System Scaffolding is a perfect combination of h frame and ladder frame structures that offer an efficient and costeffective solution for construction projects. It features a high load-bearing capacity, high durability, excellent safety, and reusability. In addition, it is highly cost-effective, making it the perfect choice for applications such as scaffolding, formworks, and temporary structures. These features make Bythai BT04 Frame System Scaffolding the ideal choice for any construction project, as it ensures that the job is done efficiently, safely, and with minimal cost. The high load capacity, durability, and safety of the frame system make it ideal for any kind of scaffolding, formwork, or temporary structure, while the reusability ensures that the product can be used for multiple projects. Bythai BT04 Frame System Scaffolding is the ideal choice for any construction project due to its high load capacity, durability, safety, reusability, and cost-effectiveness. With this product, you can be sure that your construction project will be completed efficiently, safely, and cost-effectively.