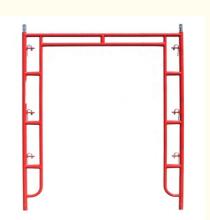

# 5" x 6' 4" Frame Scaffolding S-Style Walk Through Style Red Powder Coated Q355 Steel

#### **Product Description:**

Made from Q355 steel, our Walk Through Style Frame Scaffolding offers exceptional strength and durability. The red powder-coated finish enhances protection against corrosion and adds a professional look to your construction site. This scaffolding system allows for easy movement through the structure, making it ideal for high-traffic areas. Suitable for both commercial and industrial use, the Walk Through style is perfect for projects that require frequent access and mobility. Its robust design ensures stability and safety, improving overall efficiency on the job.